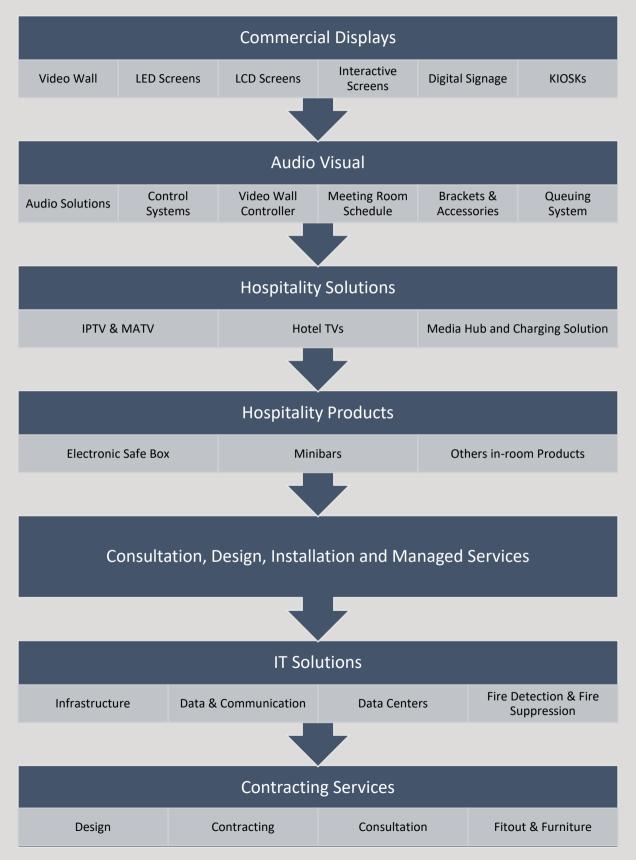

# **Commercial Displays**

Video Wall

**LED Screens** 

**LCD Screens** 

Digital Signage

**Interactive Screens** 

**KIOSKs** 

### **Audio Visual**

**Audio Solutions** 

**Control System** 

Video Wall Controller

Meeting Room Schedule

**Brackets & Accessories** 

# **Hospitality Solutions**

**IPTV & MATV** 

**Hotel TVs** 

Media Hub and Charging Solution

# **Hospitality Products**

**Electronic Safe Box** 

**Minibars** 

Others in-room Products

Jana Creativity provides complete design, installation & consultation services in addition to managed services contracts.

# **IT Solutions**

Infrastructure

**Data and Communication** 

**Data Centers** 

Fire Detection & Fire Suppression System

Here at Jana Creativity, you will be served with our special team of Engineers and experienced labors who will be handling clients' requirements starting from the design all through all contracting services and consultancy.