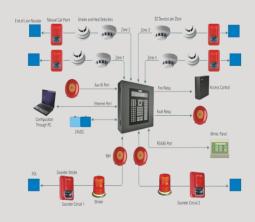

# **IT Solutions**

Infrastructure

**Data and Communication** 

**Data Centers** 

Fire Detection & Fire Suppression System

Here at Jana Creativity, you will be served with our special team of Engineers and experienced labors who will be handling clients' requirements starting from the design all through all contracting services and consultancy.