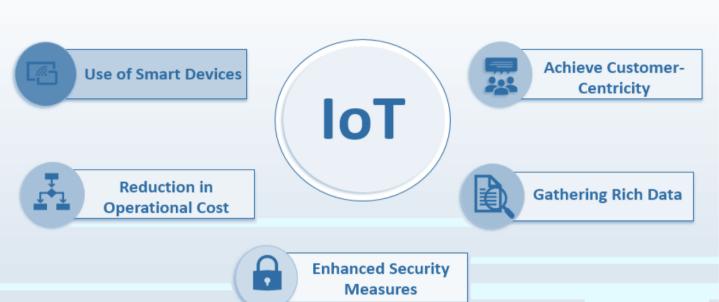

# **Benefits of IoT**

IOT Technologies for Continuous Building Energy Optimization