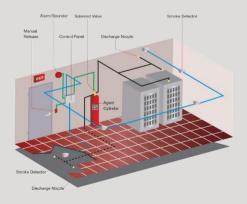

# **IT Solutions**

Infrastructure

**Data and Communication** 

**Data Centers** 

Fire Detection & Fire Suppression System

Here at Jana Creativity, you will be served with our special team of Engineers and experienced labors who will be handling clients' requirements starting from the design all through all contracting services and consultancy.