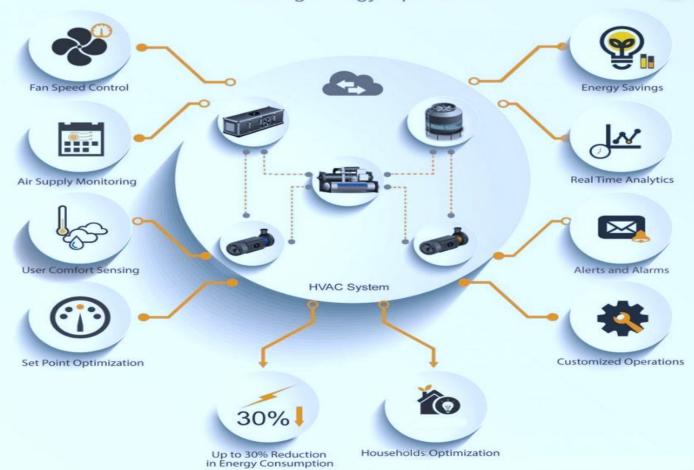

# **Benefits of IoT**

IOT Technologies for Continuous Building Energy Optimization